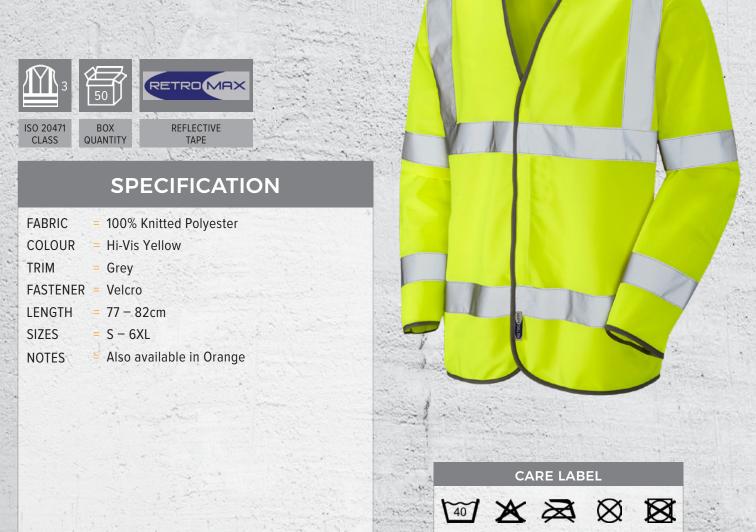

## SHIRWELL

ISO 20471 CLASS 3 SLEEVED WAISTCOAT

## Code: S01-Y

Lightweight | Durable | Perfect for everyday use | Generous fit | Large area for printing/badging front and rear | Available in sizes up to 6XL |

CERTIFIED TO 25 WASH CYCLES

10

| Size              | Small | Medium | Large   | XL      | XXL     | 3XL     | 4XL     | 5XL     | 6XL     |
|-------------------|-------|--------|---------|---------|---------|---------|---------|---------|---------|
| Chest To Fit (cm) | 86-94 | 94-102 | 102-110 | 110-118 | 118-126 | 126-134 | 134-142 | 142-150 | 150-158 |
| Waist To Fit (cm) | 82-90 | 90-98  | 98-106  | 106-114 | 114-122 | 122-130 | 130-138 | 138-146 | 146-154 |